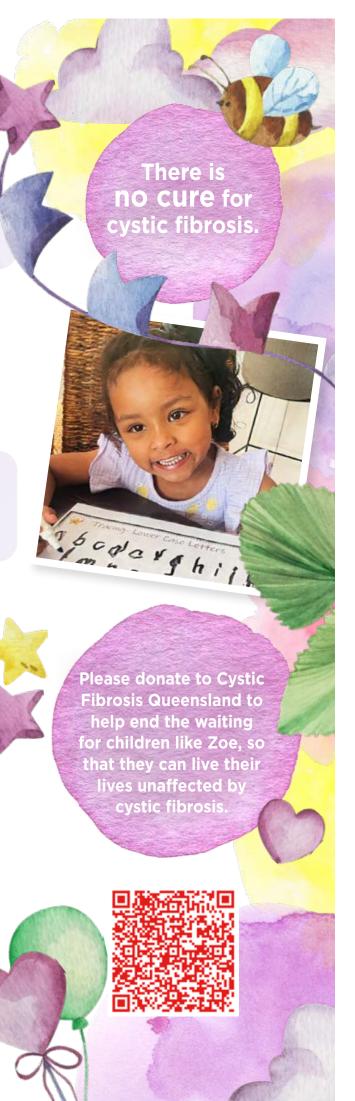

Not only was Zoe diagnosed with cystic fibrosis, but little Zoe also carries two rare genes. She is among the rarest of the rare, less than 10% of people living with cystic fibrosis.

There is no cure for cystic fibrosis and for Zoe, sadly there are currently no therapeutic modulator treatments which greatly benefit more than 90% of the cystic fibrosis community.

Your generous donation today could help Cystic Fibrosis Queensland solve the genetic cystic fibrosis puzzle for other families, just like Zoe's, tomorrow.

Upon hearing their child's diagnosis of cystic fibrosis, Zoe's parents, Olie, and Maria, were shocked, overwhelmed, frustrated and angry all at the same time. Their older child was perfectly healthy and like most cystic fibrosis parents, they were unaware of their symptomless carrier status.

Zoe is one of less than 10% of our cystic fibrosis community.

With limited knowledge of what was required to keep Zoe healthy, Oli and Maria reached out to Cystic Fibrosis Queensland.

"We were juggling trying to understand cystic fibrosis and how it would affect Zoe's daily life, and of course the long-term impact into her teens and adulthood, while also learning about our role as parents and carers of a child living with cystic fibrosis," said Maria.