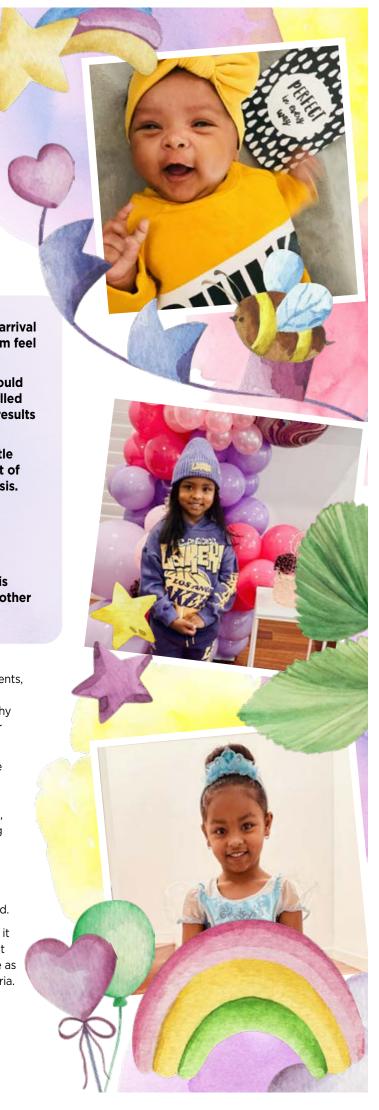

B000000 I 000

BTCC LMB 8003 IPSWICH OLD 4305

Like all parents, Oli and Maria were so excited with the arrival of little Zoe. A little sister for Isaac, their son, made them feel that their family was complete.

Not only was Zoe diagnosed with cystic fibrosis, but little Zoe also carries two rare genes. She is among the rarest of the rare, less than 10% of people living with cystic fibrosis.

There is no cure for cystic fibrosis and for Zoe, sadly there are currently no therapeutic modulator treatments which greatly benefit more than 90% of the cystic fibrosis community.

Zoe is one of less than 10% of our cystic fibrosis community.

With limited knowledge of what was required to keep Zoe healthy, Oli and Maria reached out to Cystic Fibrosis Queensland.

"We were juggling trying to understand cystic fibrosis and how it would affect Zoe's daily life, and of course the long-term impact into her teens and adulthood, while also learning about our role as parents and carers of a child living with cystic fibrosis," said Maria.

Zoe especially loves trampolining, and the family is grateful for the grant Cystic Fibrosis Queensland received to provide this. For a cystic fibrosis child, a trampoline is daily percussion treatment disguised as play. It is not only fun but helps to keep her airways clear of the sticky mucus which can lead to life-threatening exacerbations.

Zoe also looks forward to receiving Boredom Buster Bags from our charity, consisting of age-appropriate toys and books, when she attends hospital clinics. Hospitalisation can be a lonely and isolating time for Zoe as she really misses her big brother Isaac, and this red bag packed full of cheer really brightens her up in her time of need. These simple yet significant donor-funded touches can lighten the mood during hospital admissions and accelerate healing allowing the child to return home sooner.